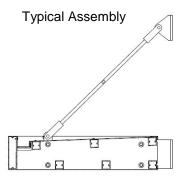

Canopy shall be installed in accordance with manufacturer's recommended attachment method and in accordance with state and federal building codes.

Horizontal Section

| Qty. | Size: Actual ☐ M.O. ☐ |        | Mullion         | No. of   | Notes  |
|------|-----------------------|--------|-----------------|----------|--------|
|      | Width                 | Height | Туре            | Sections |        |
|      |                       |        |                 |          |        |
|      |                       |        |                 |          |        |
|      |                       |        |                 |          |        |
|      | Sill flashing:        |        | Project:        |          |        |
|      | Screen:               |        | Location:       |          |        |
|      | Finish:               |        | Architect:      |          |        |
|      | Color:                |        | Representative: |          |        |
|      | Other:                |        | Date:           |          | Job #: |