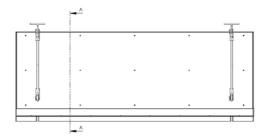

#### STANDARD CONSTRUCTION

- Material: Extruded Aluminum 6063-T6 and/or 6061-T6, Sheet Aluminum 3000 and/or 5000 Series
- Fascia: Rectangular Tube, 0.125" (3.2mm) nominal wall thickness
- Panel Supports: 2" x 2" square tube, 0.125" (3.2mm) nominal wall thickness
- Panels: Aluminum Sheeting, 0.125" (3.2mm) nominal thickness
- Outriggers: Flat Bar, .25" (6.4mm) or .375" (9.5mm) nominal wall thickness
- Mounting Brackets: Extruded Aluminum Tee
- Suspension Rods: 3/4" diameter aluminum rod w/ clevis ends
- Finish: Mill

### SUGGESTED SPECIFICATIONS

<u>General:</u> Furnish and install where indicated on drawings canopy as manufactured by Industrial Louvers, Inc., Delano, MN.

<u>Material</u>: Outriggers shall be fabricated from extruded aluminum flat bar, minimum wall thickness of 0.250". Fascia and panel supports shall be fabricated from extruded aluminum, minimum wall thickness 0.125". Canopy panels shall be fabricated from sheet aluminum, minimum thickness 0.125". Mounting brackets shipped loose.