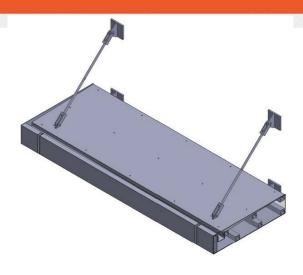

#### STANDARD CONSTRUCTION

- Material: Extruded Aluminum 6063-T6 and/or 6061-T6, Sheet Aluminum 3000 and/or 5000 Series
- Fascia: Rectangular Tube, 0.125" (3.2mm) nominal wall thickness
- Panel Supports: 2" x 2" square tube, 0.125" (3.2mm) nominal wall thickness
- Panels: Aluminum Sheeting, 0.125" (3.2mm) nominal thickness
- Outriggers: Flat Bar, .25" (6.4mm) or .375" (9.5mm) nominal wall thickness
- Mounting Brackets: Extruded Aluminum Tee
- Suspension Rods: 3/4" diameter aluminum rod w/ clevis ends
- Finish: Mill

### SUGGESTED SPECIFICATIONS

<u>General:</u> Furnish and install where indicated on drawings canopy as manufactured by Industrial Louvers, Inc., Delano, MN.

<u>Material</u>: Outriggers shall be fabricated from extruded aluminum flat bar, minimum wall thickness of 0.250". Fascia and panel supports shall be fabricated from extruded aluminum, minimum wall thickness 0.125". Canopy panels shall be fabricated from sheet aluminum, minimum thickness 0.125". Mounting brackets shipped loose.